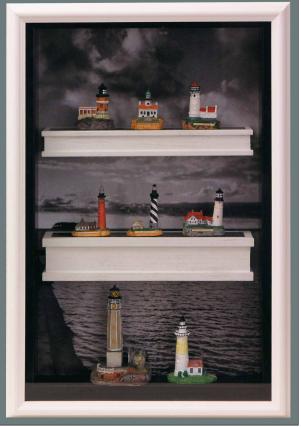

Much of the fun of creating a shadowbox is in deciding which items to use. Create a vacation-themed display by combining photographs, souvenirs, and special pieces you've purchased while away. Or you can focus on one special vacation memory. For example, choose a collection of miniature lighthouses or seashells from a beach vacation, poker chips from Las Vegas, or a set of doilies from Europe. A shadowbox can easily become the focal point of a room. What makes a vacation shadowbox special is that it is filled with your unique, special memories and keepsakes.

So bring your vacations memories to us. We'll make them part of your everyday life. ■

A special vacation at the beach can be captured in a shadowbox featuring miniature lighthouses.

Las Vegas vacation memories are featured in this shadowbox that includes lights to give the illusion of being in a casino.