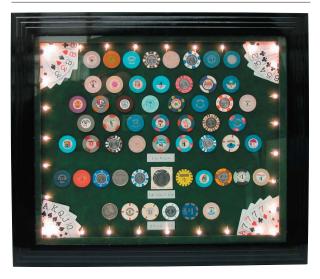

Much of the fun of creating a shadowbox is in deciding which items to use. Create a vacation-themed display by combining photographs, souvenirs, and special pieces you've purchased while away. Or you can focus on one special vacation memory. For example, choose a collection of miniature lighthouses or seashells from a beach vacation, poker chips from Las Vegas, or a set of doilies from Europe. A shadowbox can easily become the focal point of a room. What makes a vacation shadowbox special is that it is filled with your unique, special memories and keepsakes.

So bring your vacations memories to us. We'll make them part of your everyday life. ■

A special vacation at the beach can be captured in a shadowbox featuring miniature lighthouses.

Las Vegas vacation memories are featured in this shadowbox that includes lights to give the illusion of being in a casino.